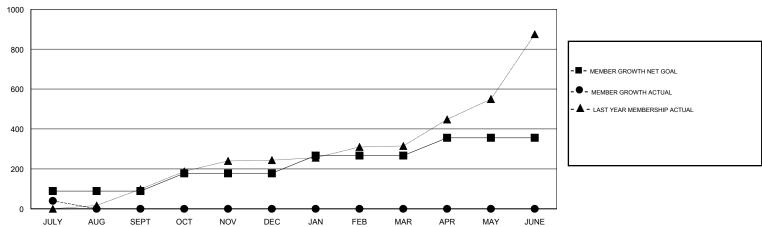

# GOALS AND ACTUAL MEMBERS CUMULATIVE

| DROPPED CLUBS: 0  DROPPED MEMBERS |    | 20 CLUBS OF 73 ADDED 1 OR MORE<br>NEW MEMBERS | GENDER DISTRIBUTION  MALE 1,440 (50.67%)  FEMALE 1,402 (49.33%)  Women Percentage Fiscal Year Goal: 50% |     |
|-----------------------------------|----|-----------------------------------------------|---------------------------------------------------------------------------------------------------------|-----|
| DECEASED                          | 1  | CLICK HERE FOR CUMULATIVE                     | TOTAL FAMILY UNIT MEMBERS                                                                               | 810 |
| CLUB CANCELLED                    | 0  | MEMBERSHIP DATA                               |                                                                                                         | 400 |
| OTHER                             | 51 |                                               | FAMILY MEMBERS PAYING HALF DUES                                                                         | 469 |
| TOTAL                             | 52 |                                               |                                                                                                         |     |