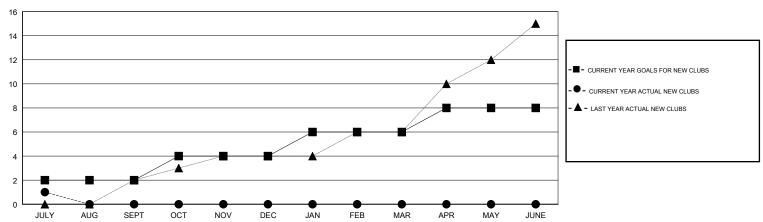

| 2             | 1         | 0             | JULY/AUG/SEPT         | 89                        | 94                      | 54                                           |
| OCT/NOV/DEC           | 2             | 0         | 0             | OCT/NOV/DEC           | 89                        | 0                       | 0                                            |
| JAN/FEB/MAR           | 2             | 0         | 0             | JAN/FEB/MAR           | 89                        | 0                       | 0                                            |
| APR/MAY/JUNE          | 2             | 0         | 0             | APR/MAY/JUNE          | 89                        | 0                       | 0                                            |

### GOALS AND ACTUAL NEW CLUBS CUMULATIVE



# GOALS AND ACTUAL MEMBERS CUMULATIVE



| DROPPED CLUBS: 0  DROPPED MEMBERS |    | 20 CLUBS OF 73 ADDED 1 OR MORE<br>NEW MEMBERS | GENDER DISTRIBUTION  MALE 1,440 (50.67%)  FEMALE 1,402 (49.33%)  Women Percentage Fiscal Year Goal: 50% |     |
|-----------------------------------|----|-----------------------------------------------|---------------------------------------------------------------------------------------------------------|-----|
| DECEASED                          | 1  | CLICK HERE FOR CUMULATIVE                     | TOTAL FAMILY UNIT MEMBERS                                                                               | 810 |
| CLUB CANCELLED                    | 0  | MEMBERSHIP DATA                               |